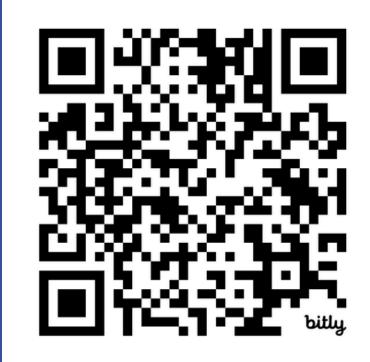

Taking part will involve completing a **confidential 15 minute online survey**. Staff will be asked to complete a follow-on survey, and best practice case sites will be selected.

To take part, scan the QR code or follow the link:

## LINK: <u>bit.ly/enactmanager</u>